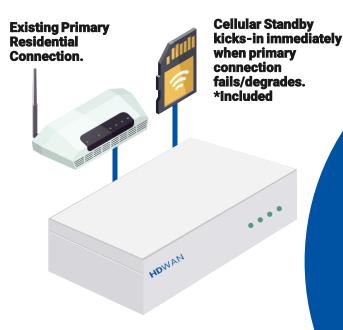

Turn employee residential Internet into a fullymanaged, redundant network connection with application prioritization and encryption to maintain network policies while employees work from home.

Faster, more reliable network connection with routing smarts to make employees more comfortable with online tasks and activities.

- Application priority for incoming and outgoing traffic (QoS).
- 2 Optional separation of WAN and Non-WAN traffic.(Internet Breakout)
- 3 Traffic Encryption for increased security.
- 4 Seamless, same-IP failover of traffic from primary to standby-link.